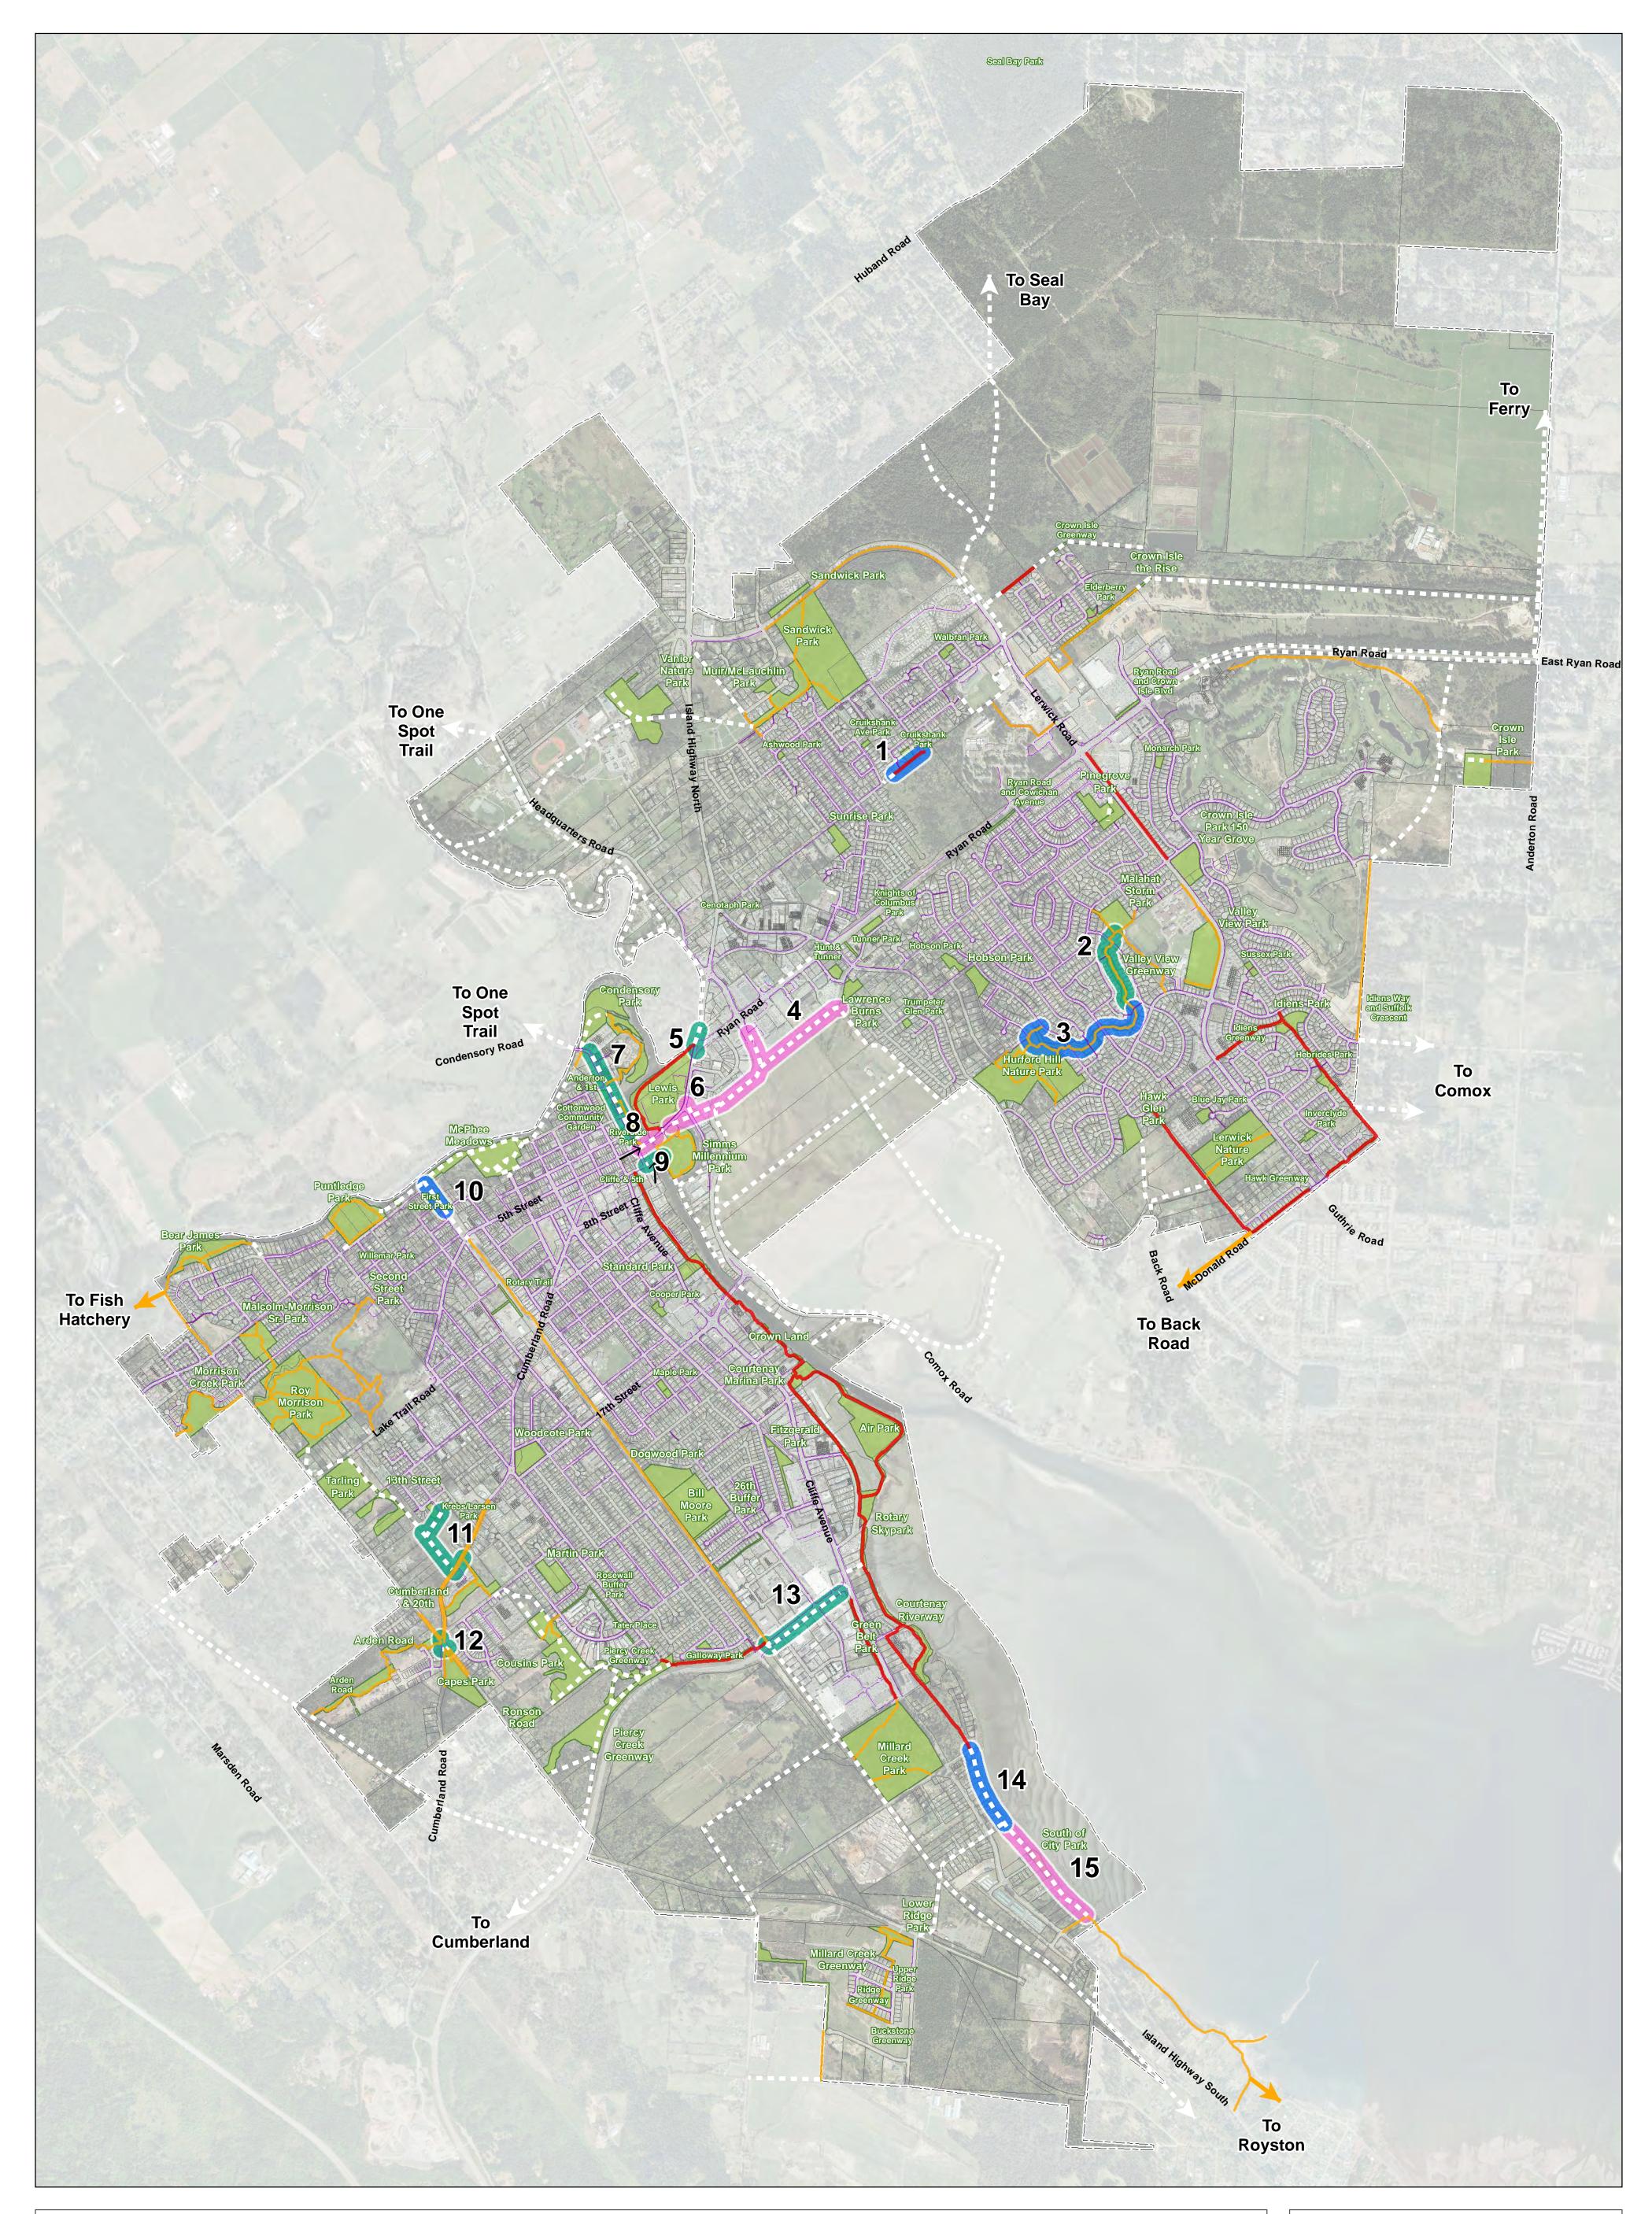

City of Courtenay

Parks and Recreation Master Plan

Existing and Proposed Trails

| Legend            |                 |                         |
|-------------------|-----------------|-------------------------|
| Existing Trails   | Phasing         | Parks                   |
| - Multi-use Trail | Proposed Trails | Municipal Boundary 2014 |
| - Nature Trail    | Short           |                         |
| Sidewalk          | Medium          |                         |
|                   | Long            |                         |

The accuracy & completeness of information shown on this drawing is not guaranteed. It will be the responsibility of the user of the information shown on this drawing to locate & establish the precise location of all existing information whether shown or not.

| 0 125 25                                    | 0 500<br>Metres | 750                       |
|---------------------------------------------|-----------------|---------------------------|
| Coordinate System:<br>NAD 1983 UTM Zone 10N |                 | <b>Scale:</b><br>1:15,000 |
| Data Sourc<br>Data provid<br>City of Cour   | ed by -         |                           |
| Project #:                                  | 3222.0025.01    | TTDDDADT                  |
| Author:                                     | LP              | URBAN                     |
| Checked:                                    | СВ              | systems                   |
| Status:                                     | Draft           | o y o como                |
|                                             |                 |                           |
| Revision:                                   | А               | Map 3                     |

U:\Projects\_VAN\3222\0025\02\D-Design\GIS\Projects\MXD\Current\Map 3 - Existing and Proposed Trails.mxd Last updated by lpunt on June 14, 2019 at 10:33:00 AM